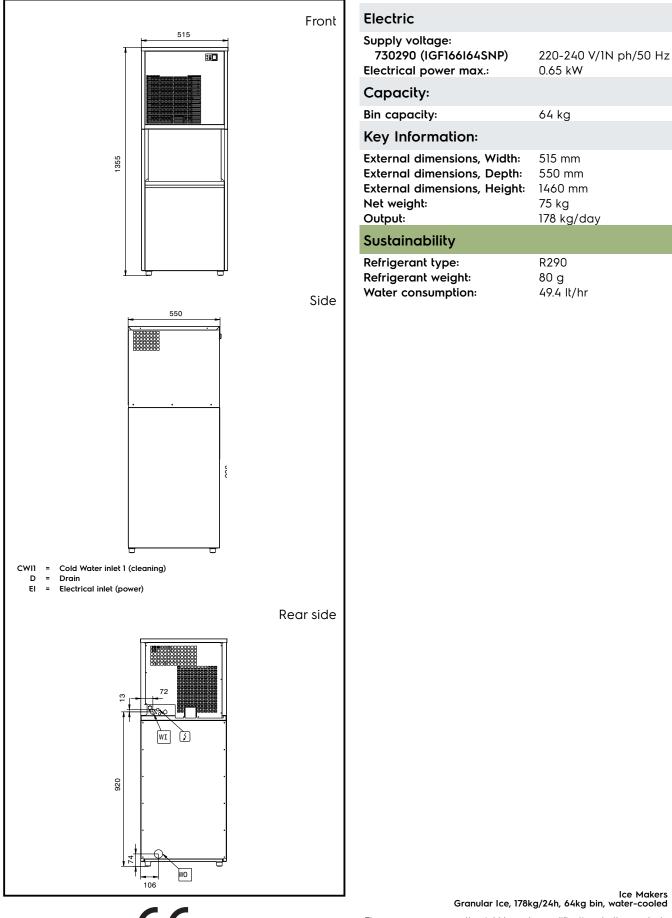

Ice Makers Granular Ice, 178kg/24h, 64kg bin, water-cooled

with Ice. Fully automatic in operation and easy cleanability thanks to the automatic cleaning system. The ice making method guarantees continuous and reliable production. Electronic board controls the set parameters. Bin with internal corner for easy cleaning and it is fully insulated. Supplied with flexible water supply, drain hosed and scoop. Hydrocarbon refrigerant gas R290 for the lowest environmental impact.

### **Main Features**

- The ice making method guarantees a continuous and reliable production.
- Easy cleanability guaranteed by an automatic system: the cleaning switch activate the circulation and the rinse of water; at the end of the cycle just swithed again to start producing ice.
- The ice-making method (crushing system) guarantees compact, hygienically pure crushed ice that is resistant to melting.
- Water consumption and productivity calculated using 15°C water temperature and 21°C ambient temperature.
- Fully automatic in operation.
- Rounded internal corners of the bin assure ease of cleaning.
- Food grade ABS interior.
- Suitable for gravity drain only.
- Bin included.
- Compliant to CE requirements for safety.

#### Construction

- Reliability guaranteed by the quality of the construction materials used (front, top and sides in 304 AISI stainless steel) and the sophisticated product and process technology involved.
- AISI 304 stainless steel exterior.
- AISI 316 evaporator ensures a safe contact with ice.
- Sturdy door opening system made in AISI 304 stainless steel.
- Internal ice containers in ABS.
- Supplied with flexible water supply, drain hoses and scoop.
- ON-OFF rocker switch.
- Adjustable 105-155mm feet.
- Plug as standard (schuko type).

## Sustainability

- Hydrocarbon refrigerant gas R290 for the lowest environmental impact (GWP=3) CFC and HCFC free.
- Reduced energy consumption by fully insulated storage bin.